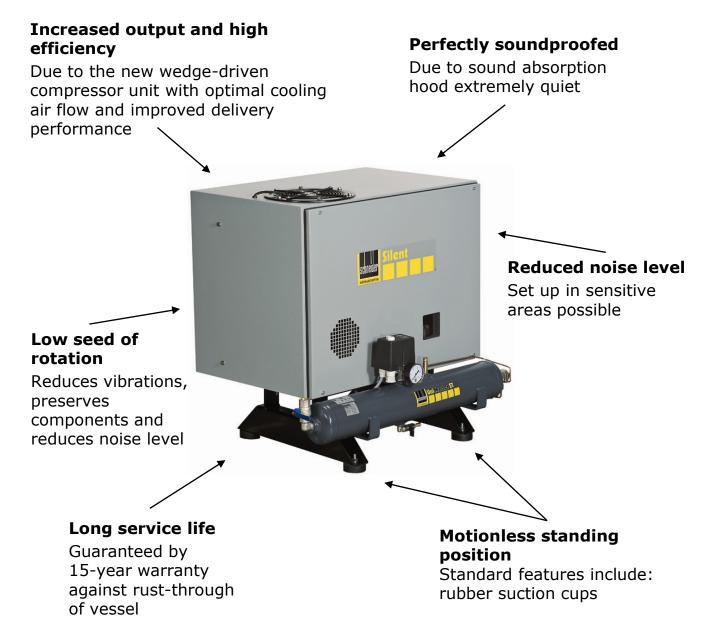

## **Product Description**

- Sound-insulated stationary compressor for work up to 10 bar
- Set up in sensitive areas possible because compressor is fitted with a sound absorption hood
- Smooth running belt driven 2-cylinder unit with 2-stage compression
- Can be used
  - if the existing air flow rate is insufficient,
  - to cover peak capacity
  - to guarantee 100% reliability
  - if old machines require expensive repairs
- Standard features include: all fittings, rubber vibration elements and control vessel for autonomous operation
- Easily accessible condensate trap under the vessel