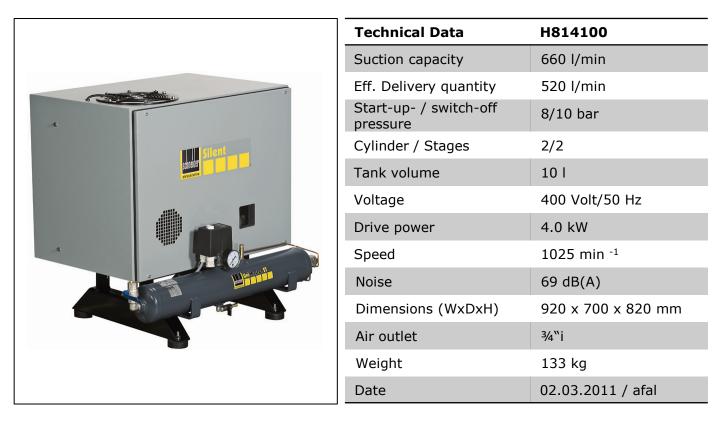

## UNM STB 600-10-10 XS H814100 Product Information Sheet

## **Product Description**

- Sound-insulated stationary compressor for work up to 10 bar
- Set up in sensitive areas possible because compressor is fitted with a sound absorption hood
- Smooth running belt driven 2-cylinder unit with 2-stage compression
- Can be used
  - if the existing air flow rate is insufficient,
  - to cover peak capacity
  - to guarantee 100% reliability
  - if old machines require expensive repairs
- Standard features include: all fittings, rubber vibration elements and control vessel for autonomous operation
- Easily accessible condensate trap under the vessel