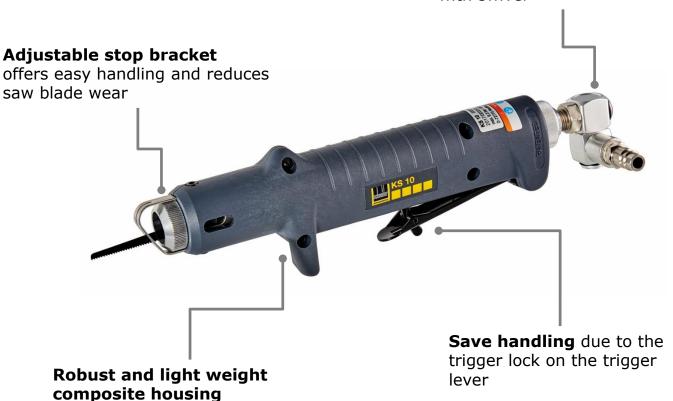

## Product description

#### Fact sheet

- Compact air body saw with durable stroke mechanism for professional use in car workshops and metalwork sector
- Less work fatigue thanks to light weight of 0,8 kg
- Significantly reduction of noise & vibration, due to the full composite housing
- **Universal use,** effortless cutting of thin sheet materials of steel, aluminum or plastic

## Product information sheet

**Very flexible** due to air inlet with swivel

| _   |      | -     | _    | - <b>-</b> |
|-----|------|-------|------|------------|
| FII | rthe | ır in | form | ation      |