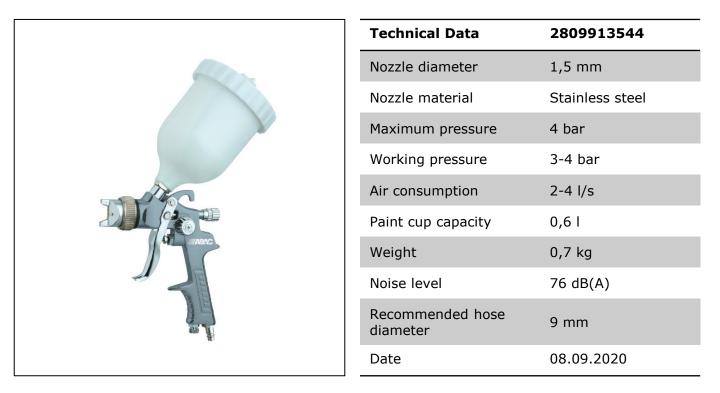

## 2809913544 Paint spray gun

Product Data Sheet

## Product description

Fact Sheet

- **Semi-professional paint spray** gun for application which requires a good finishing
- **Stainless steel nozzle** prevents corrosion, and allows the use of water based paint
- Smooth and wide spray jet for good finishing and fast work progress
- Adjustable parameter for different applications round / flat spray jet adaption, paint volume and air pressure regulation