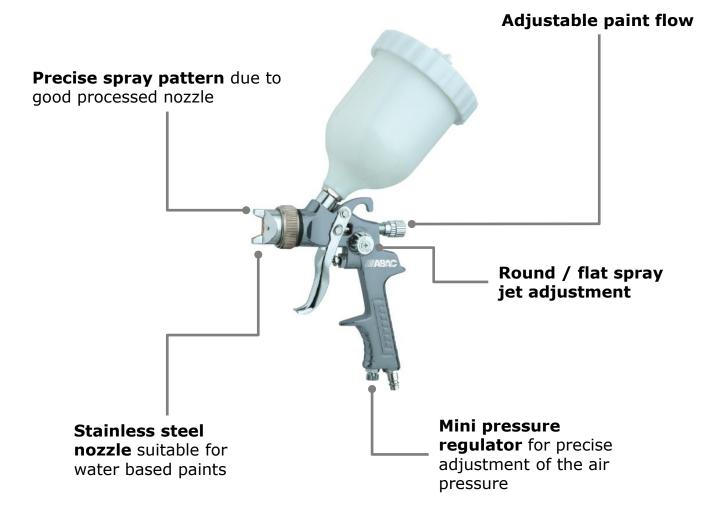

## Product description

Fact Sheet

- **Semi-professional paint spray** gun for application which requires a good finishing
- **Stainless steel nozzle** prevents corrosion, and allows the use of water based paint
- Smooth and wide spray jet for good finishing and fast work progress
- Adjustable parameter for different applications round / flat spray jet adaption, paint volume and air pressure regulation