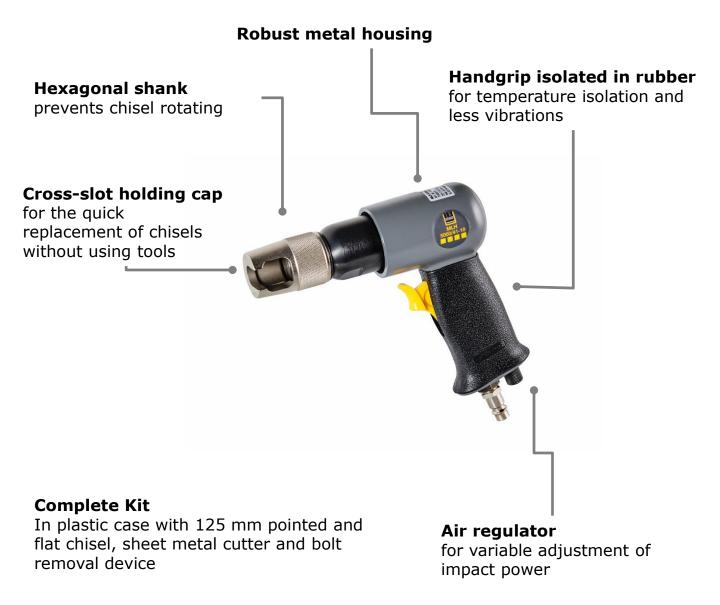

## Product description

Fact sheet

- Lightweight Chisel hammer ideal for sheet metal separation in the automotive and metal trade thanks to high number of strokes
- **Step less adaptation** of the impact power to suit different materials
- **Ideal for sheet metal separation** thanks to high number of strokes
- Less work fatigue thanks to light weight of 0,9 kg