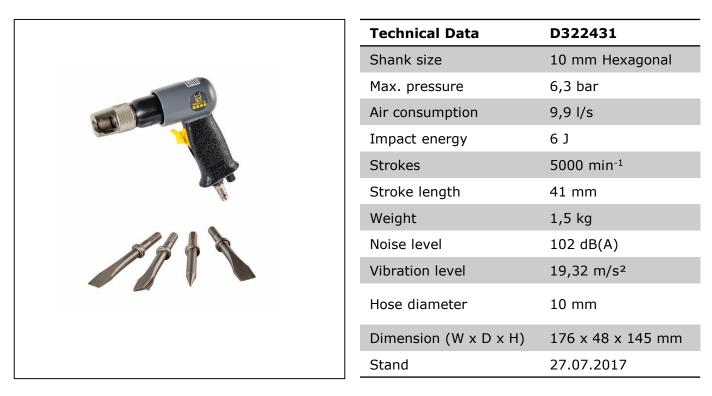

| Further information |                                                                                                       |
|---------------------|-------------------------------------------------------------------------------------------------------|
| Scope of delivery   | Manual, set of 10mm chisels, plastic case                                                             |
| Warranty            | <ul> <li>12 months for professional industrial use</li> <li>24 months for private use only</li> </ul> |