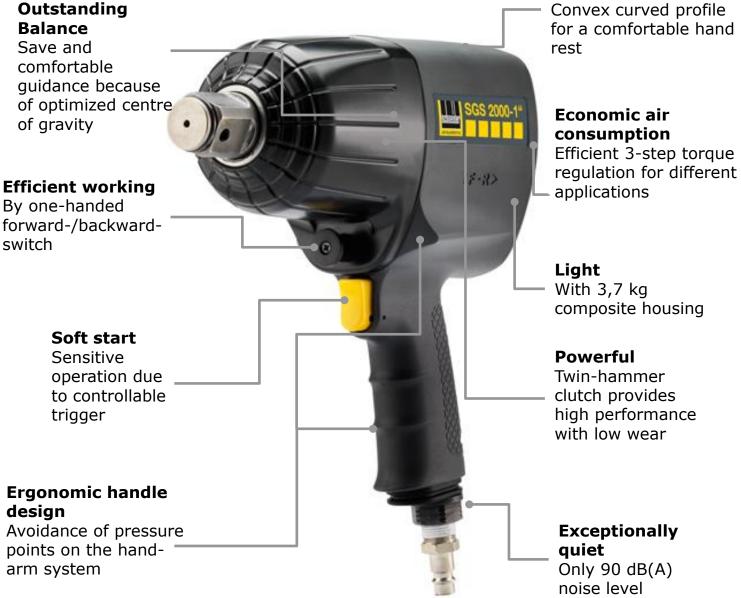

## Power-Pack

- Especially suited for large screws on trucks and buses
- Extremely powerful with release torque of 3.150 Nm
- Practical one-handed operation due to pistol shape
- Avoidance of pressure points due to ergonomic handle design
- Save and pleasant guiding of the device due to optimal centre of gravity
- Patented twin-hammer clutch, extremely robust und powerful
- EC conformity according to 2006/42/EC; DIN EN ISO 11148-6

## Maximum comfort and control

Convex curved profile rest

| Further information |                                                                                                               |
|---------------------|---------------------------------------------------------------------------------------------------------------|
| Scope of delivery   | Cardboard with plug nipple and manual                                                                         |
| Warranty            | 12 months for professional industrial use<br>24 months for private use only<br>36 months if registered online |