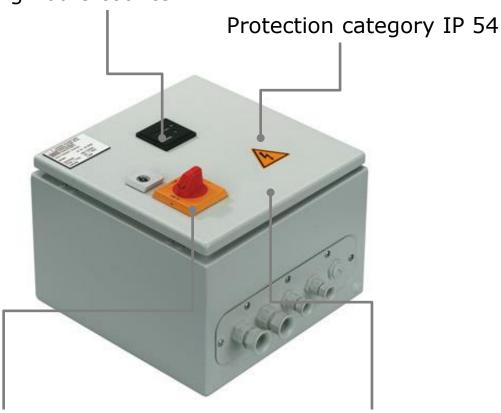

## Fact Sheet

- Ready to install, completely wired
- Integral motor protection and low voltage circuit breaker ensure a high degree of operating safety
- Integrated solenoid-valve activation for simplified connection of start and stop relief
- Main switch with emergency stop function
- Protection category IP 54
- With operating hours counter
- Electrical connection 400 V/50 Hz (three-phase current)

## Star-delta switch SDS 7,5 B111152

**Product Information Sheet** 

With operating hours counter

Main switch with emergency stop function

Electrical connection 400 V/50 Hz (three-phase current)