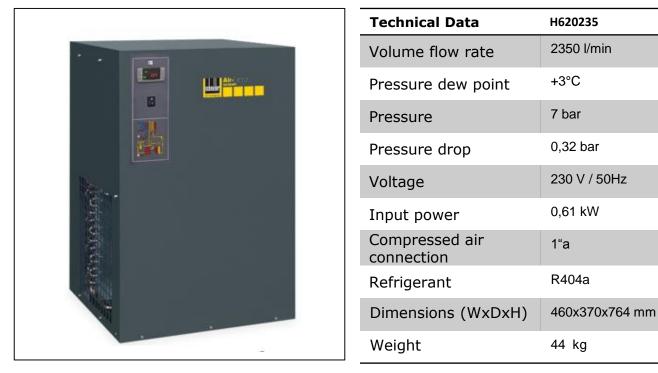

## Refrigerated air dryer - DK 2350 SMART H620235



Product specification sheet



## Product description

Fact Sheet

- Easy to use control panel this is part of the standard design of Schneider airsystems refrigerated air dryers
- This refrigerated air dryer is designed to produce 3°C pressure dew point for demanding applications during continuous operation
- Equipped as standard with electronic level controlled condensate drain
- Improved safety performance of the manufacturing facilities due to stable dew point during continuous operation
- Compact design with small footprint (no wall mounting capability)

## Refrigerated air dryer - DK 2350 SMART H620235



Product specification sheet

## **Control panel** is simple and intuitive to operate

**To prevent corrosion** of the compressed air piping system the dry air is reheated before leaving the dryer



24 months f