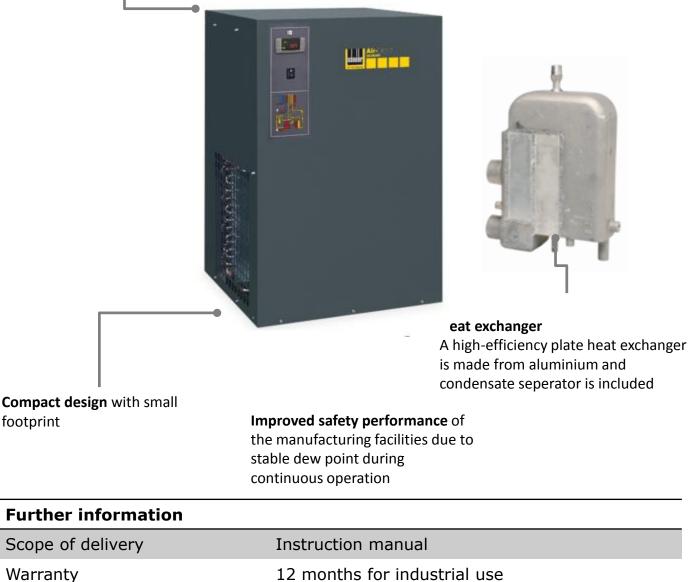

## Product description

Fact Sheet

- Easy to use control panel this is part of the standard design of Schneider airsystems refrigerated air dryers
- This refrigerated air dryer is designed to produce 3°C pressure dew point for demanding applications during continuous operation
- Equipped as standard with electronic level controlled condensate drain
- Improved safety performance of the manufacturing facilities due to stable dew point during continuous operation
- Compact design with small footprint (no wall mounting capability)

## **Control panel** is simple and intuitive to operate

**To prevent corrosion** of the compressed air piping system the dry air is reheated before leaving the dryer

24 months for private (non-commercial) use