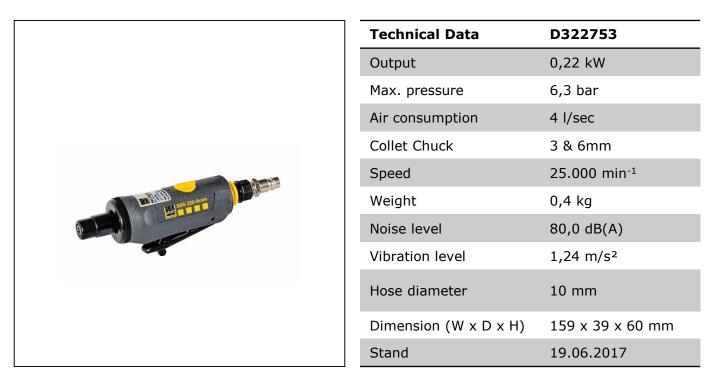

## Product description

Fact sheet

- **Compact die grinder** for professional use in car workshops and metalworking sector
- **Universal usable,** including 3 & 6 mm collet chucks which are suitable for most common accessories
- Quick work progress due to the high speed of 25.000
   rpm
- **Comfortable operation**, the air inlet with a swivel allowing the tool to be very flexible, especially in difficult access areas
- Less work fatigue due to light weight of 0,4 kg