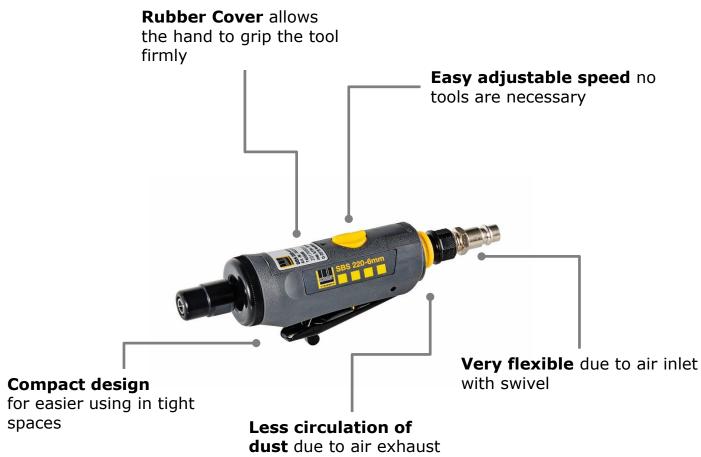

## Product description

Fact sheet

- **Compact die grinder** for professional use in car workshops and metalworking sector
- **Universal usable,** including 3 & 6 mm collet chucks which are suitable for most common accessories
- Quick work progress due to the high speed of 25.000
   rpm
- **Comfortable operation**, the air inlet with a swivel allowing the tool to be very flexible, especially in difficult access areas
- Less work fatigue due to light weight of 0,4 kg