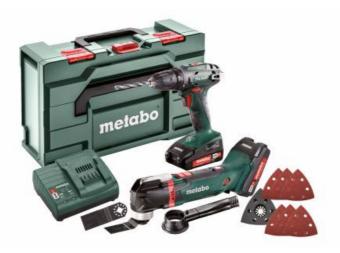

## Combo Set 2.6.1 18 V (685081000) Cordless Machines in a Set 18V; metaBOX 145 L; BS 18 + MT 18 LTX

Order no. 685081000 EAN 4007430286789

Product may differ from Image

- Cordless Drill/Screwdriver BS 18: light compact drill/screwdriver with extremely compact design for versatile use
- Integrated working light to illuminate the contact area
- Cordless Multi-Tool MT 18 LTX: oscillating cordless multi-tool with high performance comparable to that of a mains powered version
- Indispensable for interior development such as cutting, sanding, scraping and grating of different materials
- Metabo Quick tool change system for time-saving, convenient change of accessories
- Battery packs with capacity display for checking the charge status

## Scope of delivery

Cordless Drill/Screwdriver BS 18, Keyless Chuck, Belt Hook. Cordless Multi-Tool MT 18 LTX, Plunge Cut Saw Blade 32mm HCS (wood), Triangular Hook and Loop Sanding Plate 93 mm, 5 Hook and Loop Sanding Sheets 93 mm P 80, 5 Hook and Loop Sanding Sheets 93 mm P 120, Suction Adapter, Multi-Adapter, 2 Li-Power Battery Packs (18 V/2.0 Ah), Charger SC 30, metaBOX 145 L