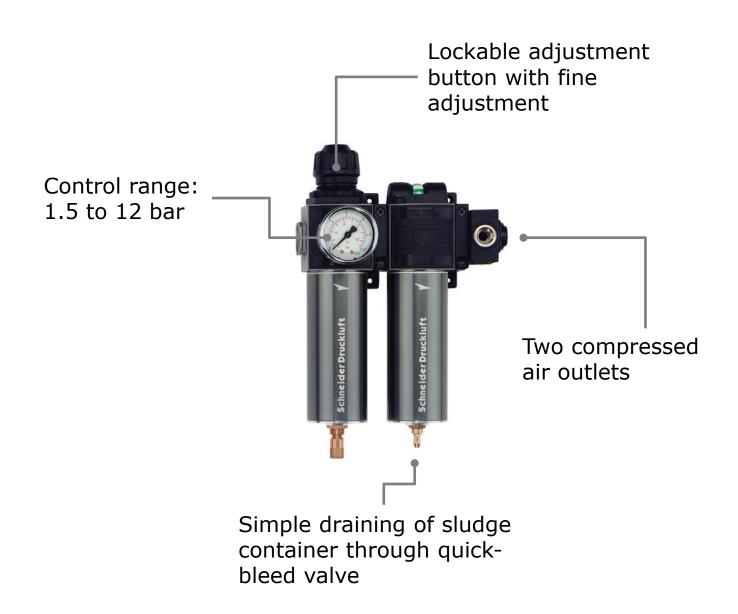

## **Product Description**

Fact Sheet

- Air filter regulator combination unit for use with air line tools
- Used to control the air quality of all types of pneumatic tools and equipment especially when high-quality compressed air is needed (e.g. apply coatings).
- Temperature range +5°C to +40°C
- Standard features include pressure gauge, 40 µm pre-filter element and 0.01 µm microfilter element (2-way)
- Automatic drain system