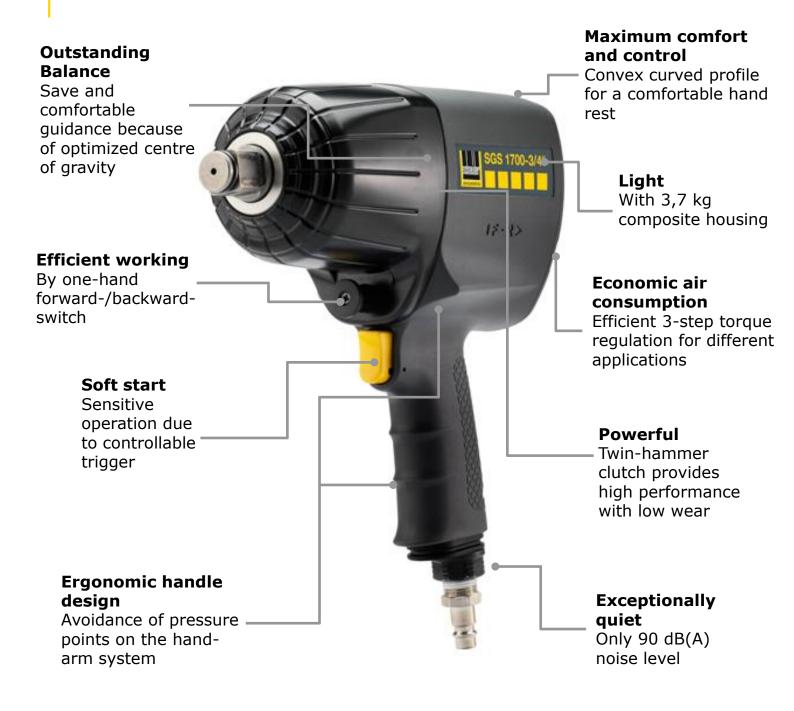

## Fact Sheet **Top Performer**

- For truck workshops and truck tyre services
- Particularly powerful impact screwdriver due to release torque of 2978 Nm
- Superb power to weight ratio with only 3,7 kg
- Avoidance of pressure points due to ergonomic handle design
- Save and pleasant guiding of the device due to optimal centre of gravity
- Patented twin-hammer clutch, extremely robust und powerful
- EC conformity according to 2006/42/EC; DIN EN ISO 11148-6