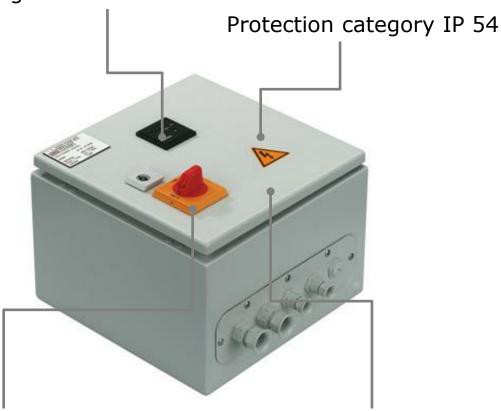

## Fact Sheet

- Ready to install, completely wired
- Integral motor protection and low voltage circuit breaker ensure a high degree of operating safety
- Integrated solenoid-valve activation for simplified connection of start and stop relief
- Main switch with emergency stop function
- Protection category IP 54
- With operating hours counter
- Electrical connection 400 V/50 Hz (three-phase current)

## Star-delta switch SDS 5,5 B111150

**Product Information Sheet** 

With operating hours counter

Main switch with emergency stop function

Electrical connection 400 V/50 Hz (three-phase current)