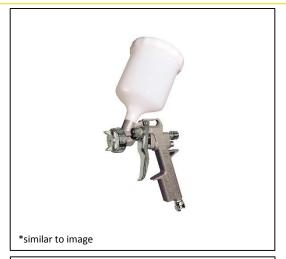

#### Content

Paint spray gun with 400ml gravity feed cup Tyre pressure gauge with adapter kit for bicycle tyres, ball etc. Blow-off gun Atomizer gun for spraying various liquids such as cleaner Spiral hose for flexible working

## Product information sheet

| Paint spray gun            |               |
|----------------------------|---------------|
| Air consumption            | 100-200 l/min |
| Working pressure           | 4-8 bar       |
| Max. permissible pressure  | 8,0 bar       |
| Nozzle Ø                   | 1,5 mm        |
| Cap capacity               | 0,4           |
| Weight                     | 0,5 kg        |
| Overall dimensions (WxDxH) | 170x330x95mm  |