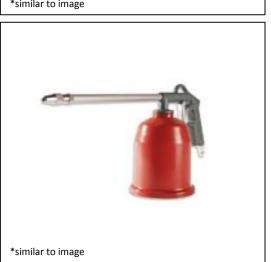

#### Content

Paint spray gun with 400ml gravity feed cup Tyre pressure gauge with adapter kit for bicycle tyres, ball etc. Blow-off gun Atomizer gun for spraying various liquids such as cleaner Spiral hose for flexible working

| Atomizer gun               |               |
|----------------------------|---------------|
| Air consumption            | 150-200 l/min |
| Working pressure           | 4-6 bar       |
| Max. permissible pressure  | 10 bar        |
| Suction cup capacity       | 1 l           |
| weight                     | 0,52 kg       |
| Overall dimensions (WxDxH) | 165x400x106mm |