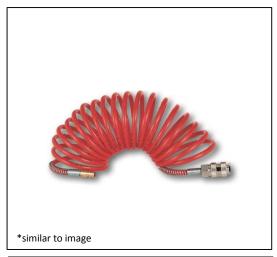

#### Content

Paint spray gun with 400ml gravity feed cup Tyre pressure gauge with adapter kit for bicycle tyres, ball etc. Blow-off gun Atomizer gun for spraying various liquids such as cleaner Spiral hose for flexible working

## Product information sheet

| Spiral hose               |       |
|---------------------------|-------|
| length (stretched)        | 5 m   |
| Max. permissible pressure | 8 bar |
| Inner diameter            | 6 mm  |
|                           | _     |