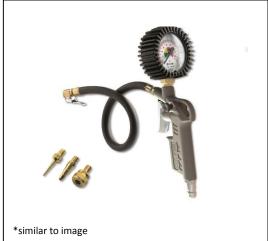

#### Content

Paint spray gun with 400ml gravity feed cup Tyre pressure gauge with adapter kit for bicycle tyres, ball etc. Blow-off gun Atomizer gun for spraying various liquids such as cleaner Spiral hose for flexible working

| Tyre pressure gauge        |              |
|----------------------------|--------------|
| Working pressure           | 0-10 bar     |
| Max. permissible pressure  | 10 bar       |
| Hose length                | 38 cm        |
| Weight                     | 0,360 kg     |
| Overall dimensions (WxDxH) | 170x78x200mm |