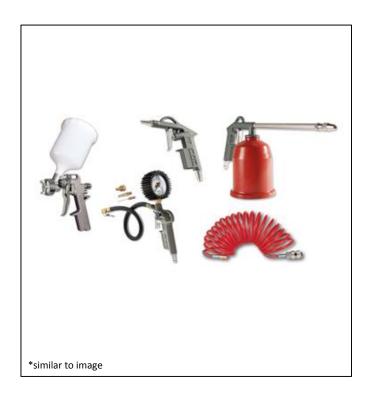

#### Content

Paint spray gun with 400ml gravity feed cup Tyre pressure gauge with adapter kit for bicycle tyres, ball etc. Blow-off gun Atomizer gun for spraying various liquids such as cleaner Spiral hose for flexible working