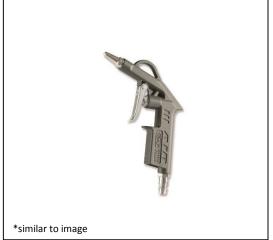

#### Content

Paint spray gun with 400ml gravity feed cup Tyre pressure gauge with adapter kit for bicycle tyres, ball etc. Blow-off gun Atomizer gun for spraying various liquids such as cleaner Spiral hose for flexible working

| Blow-off gun               |              |
|----------------------------|--------------|
| Max. permissible pressure  | 10 bar       |
| Weight                     | 0,14 kg      |
| Overall dimensions (WxDxH) | 130x17x145mm |