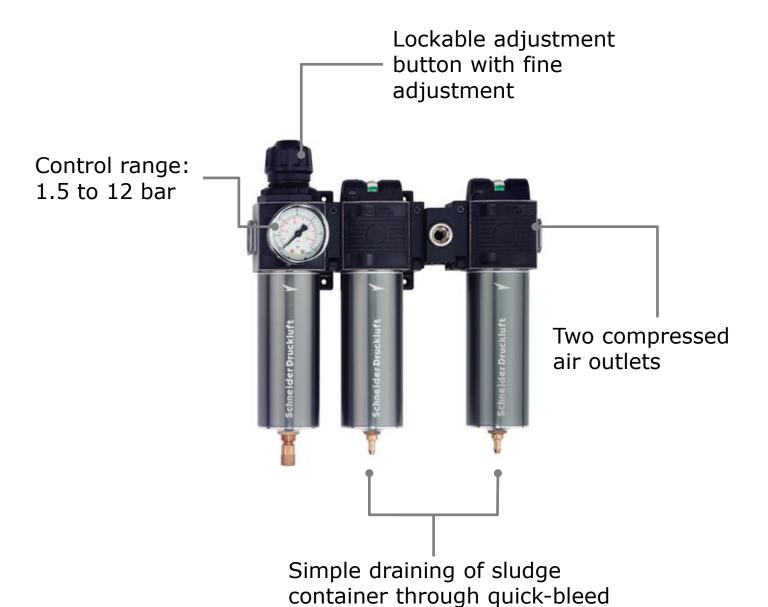

## Fact Sheet

- Air filter regulator combination unit for use with air line tools
- Used to control the air quality of all types of pneumatic tools and equipment especially when high-quality compressed air is needed (e.g. apply coatings).
- Temperature range +5°C to +40°C
- Standard features include pressure gauge, 40 μm pre-filter element, 0.01 μm microfilter element and activated carbon filter with 0.005 mg/m<sup>3</sup> filtration degree (3-way)
- Automatic drain system